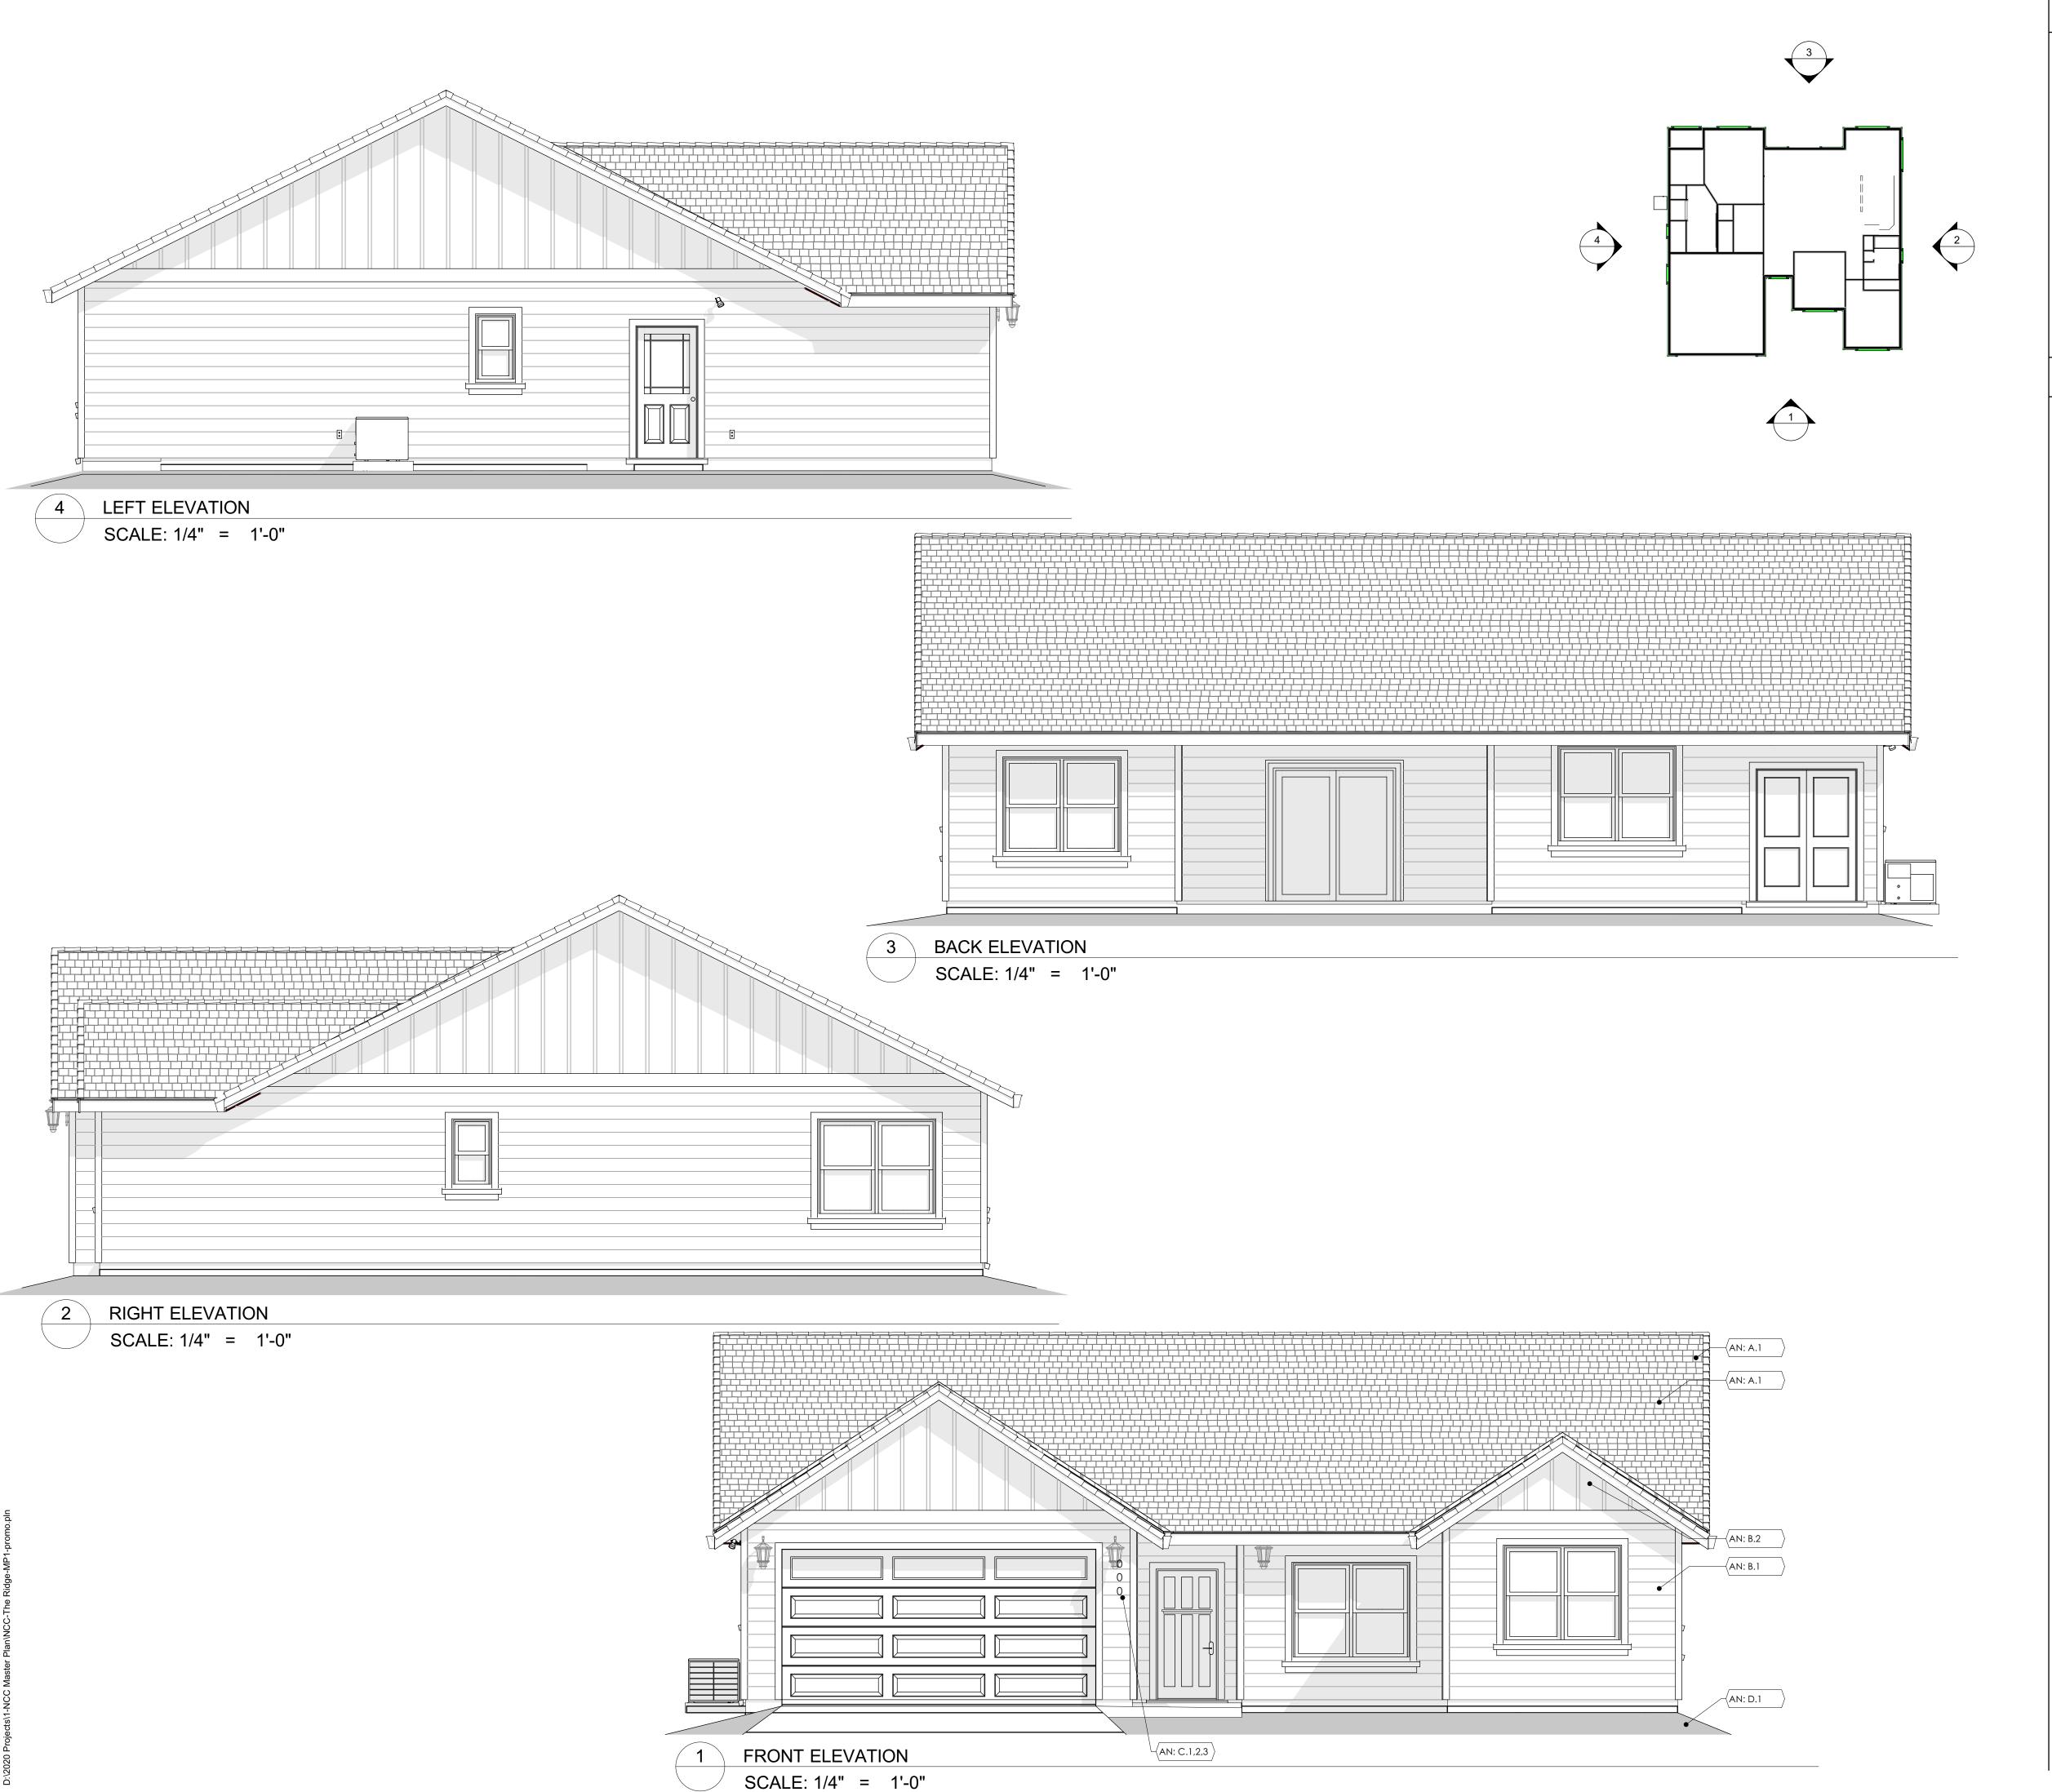

## ARCHITECTURAL NOTES . AN: X.X

A CENIEDAL.

ROOF OVERHANGS: RAFTER TAIL OVERHANGS SHALL EXTEND 1'-6", U.N.O.
 ROOFING: ALL ROOFING MATERIAL TO BE 25YR MIN. COMP. ROOFING

3. ROOF PITCH: ROOF PITCH VERIES, SEE ROOF PLAN A2.02

B. GENERAL SIDING:

1. HORIZONTAL HARDY SHIPLAP:

A MINIMUM OF ONE LAYER OF NO.15 ASPHALT FELT, COMPLYING WITH ASTM D-226 FOR TYPE 1 FELT OR OTHER APPROVED MATERIALS BEHIND ALL TYPES OF EXTERIOR WALL FINISHES IS REQUIRED.

2. BOARD AND BATTEN

FOR TYPE 1 FELT OR OTHER APPROVED MATERIALS BEHIND ALL TYPES OF EXTERIOR WALL FINISHES IS REQUIRED.

C. SITE ADDRESS:

1. BUILDINGS SHALL HAVE APPROVED ADDRESS NUMBERS, BUILDING NUMBERS OR APPROVED BUILDING IDENTIFICATION PLACED IN A POSITION THAT IS PLAINLY LEGIBLE AND VISIBLE FROM THE STREET OR ROAD FRONTING THE PROPERTY. THESE NUMBERS

A MINIMUM OF ONE LAYER OF NO.15 ASPHALT FELT, COMPLYING WITH ASTM D-226

SHALL CONTRAST WITH THEIR BACKGROUND.

2. ADDRESS NUMBERS SHALL BE ARABIC NUMBERS OR ALPHABETICAL LETTERS.

NUMBERS SHALL BE A MINIMUM OF 4" WITH A MINIMUM STROKE WIDTH OF 1/2".

3. WHERE ACCESS IS BY MEANS OF A PRIVATE ROAD AND THE BUILDING ADDRESS CANNOT BE VIEWED FROM THE PUBLIC WAY, A MONUMENT, POLE OR OTHER SIGN OR MEANS SHALL BE USED TO IDENTIFY THE STRUCTURE.

D. GRADING:

1. THE LOT SHALL BE GRADED TO DRAIN SURFACES AWAY FROM (N) FOUNDATION
WALLS. THE GRADING SHALL FALL A MIN. OF 6INCHES WITHIN THE FIRST 10 FEET. CRC